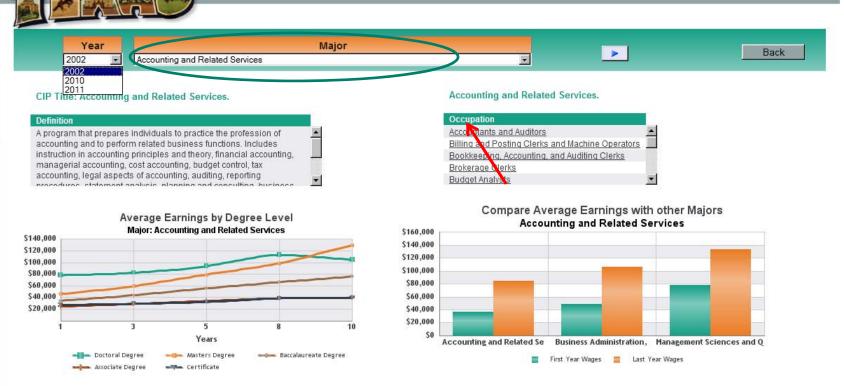

# Major Accounting and Computer Science, Accounting and Related Services. Advanced/Graduate Dentistry and Oral Sciences. Aerospace, Aeronautical and Astronautical Engineering. Agricultural Business and Management.

#### Select an Occupational Area Occupational Area Architecture and Engineering Occupations Arts, Design, Entertainment, Sports, and Media Occupations Building and Grounds Cleaning and Maintenance Occupations Business and Financial Operations Occupations Community and Social Service Occupations • Computer and Mathematical Occupations Select an Occupation: Business and Financial Operations Occupations Occupation Accountants and Auditors Agents and Business Managers of Artists, Performers, and Athletes Appraisers and Assessors of Real Estate Budget Analysts Designation of the All Office Select a Major: Business and Financial Operations Occupations, ecupation: Accountants and Auditors Мајог Accounting and Computer Science. Accounting and Related Services. Criminal Justice and Corrections. Taxation.

# Average Earnings by Degree Level All Majors \$90,000 \$80,000 \$70,000 \$60,000 \$50,000 \$30,000 \$20,000 \$10,000 1 3 5 8 10 Years Masters Degree Baccalaureate Degree Associate Degree

| Program                                            | # of<br>Grads | % Completers<br>with Loans | Avg<br>Loan | Avg<br>Year 1<br>Wages | Avg<br>Year 3<br>Wages | Avg<br>Year 5<br>Wages | Avg<br>Year 8<br>Wages | Avg<br>Year 10<br>Wages | Loan/1st<br>Year Wage<br>Ratio |
|----------------------------------------------------|---------------|----------------------------|-------------|------------------------|------------------------|------------------------|------------------------|-------------------------|--------------------------------|
| Degree Level: Total                                |               |                            |             |                        |                        |                        |                        |                         |                                |
| Accounting and Related Services                    | 39            | 56%                        | \$19,027    | \$33,625               | \$41,582               | \$56,996               | \$72,383               | \$94,321                | 0.73:1                         |
| Animal Sciences                                    | 38            | 42%                        | \$24,898    | \$24,803               | \$33,665               | \$41,727               | \$51,271               | \$58,825                | 2.41:1                         |
| Biochemistry, Biophysics and Molecular Biology     | 5             | 80%                        | \$76,084    | \$22,174               | \$34,122               | \$43,501               | \$35,518               | \$66,607                | 2.58:1                         |
| Biology, General                                   | 33            | 70%                        | \$51,235    | \$16,092               | \$24,698               | \$36,647               | \$66,569               | \$101,448               | 3.11:1                         |
| Business Administration, Management and Operations | 99            | 49%                        | \$19,211    | \$28,027               | \$38,461               | \$48,419               | \$61,279               | \$67,134                | 0.88:1                         |
| Chemistry                                          | 7             | 71%                        | \$47,838    | \$33,194               | \$36,636               | \$67,635               | \$67,429               | \$52,131                | 0.84:1                         |
| Communication and Media Studies                    | 59            | 53%                        | \$18,048    | \$24,259               | \$29,894               | \$42,571               | \$50,696               | \$60,748                | 1.04:1                         |
| Computer and Information Sciences, General         | 28            | 36%                        | \$12,270    | \$34,426               | \$45,117               | \$54,697               | \$67,116               | \$76,106                | 0.41:1                         |
| Counseling Psychology                              | 11            | 36%                        | \$40,856    | \$27,199               | \$33,879               | \$38,124               | \$40,873               | \$47,508                | 3.25:1                         |
| Educational Administration and Supervision         | 20            | 25%                        | \$12,612    | \$41,046               | \$48,892               | \$54,082               | \$61,596               | \$65,568                | 0.37:1                         |
|                                                    | 0.7           | 500/                       | 000.000     | 000 045                | 000 547                | 000 005                | 011000                 | 0.40.500                | 0.10.1                         |