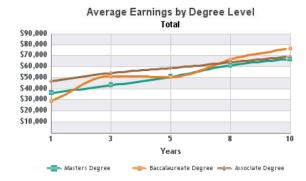

# Average Earnings by Degree Level All Majors \$90,000 \$80,000 \$70,000 \$60,000 \$50,000 \$30,000 \$20,000 \$10,000 1 3 5 8 10 Years Masters Degree Baccalaureate Degree Associate Degree

| Program                                            | # of<br>Grads | % Completers<br>with Loans | Avg<br>Loan | Avg<br>Year 1<br>Wages | Avg<br>Year 3<br>Wages | Avg<br>Year 5<br>Wages | Avg<br>Year 8<br>Wages | Avg<br>Year 10<br>Wages | Loan/1st<br>Year Wage<br>Ratio |
|----------------------------------------------------|---------------|----------------------------|-------------|------------------------|------------------------|------------------------|------------------------|-------------------------|--------------------------------|
| Degree Level: Total                                |               |                            |             |                        |                        |                        |                        |                         |                                |
| Accounting and Related Services                    | 39            | 56%                        | \$19,027    | \$33,625               | \$41,582               | \$56,996               | \$72,383               | \$94,321                | 0.73:1                         |
| Animal Sciences                                    | 38            | 42%                        | \$24,898    | \$24,803               | \$33,665               | \$41,727               | \$51,271               | \$58,825                | 2.41:1                         |
| Biochemistry, Biophysics and Molecular Biology     | 5             | 80%                        | \$76,084    | \$22,174               | \$34,122               | \$43,501               | \$35,518               | \$66,607                | 2.58:1                         |
| Biology, General                                   | 33            | 70%                        | \$51,235    | \$16,092               | \$24,698               | \$36,647               | \$66,569               | \$101,448               | 3.11:1                         |
| Business Administration, Management and Operations | 99            | 49%                        | \$19,211    | \$28,027               | \$38,461               | \$48,419               | \$61,279               | \$67,134                | 0.88:1                         |
| Chemistry                                          | 7             | 71%                        | \$47,838    | \$33,194               | \$36,636               | \$67,635               | \$67,429               | \$52,131                | 0.84:1                         |
| Communication and Media Studies                    | 59            | 53%                        | \$18,048    | \$24,259               | \$29,894               | \$42,571               | \$50,696               | \$60,748                | 1.04:1                         |
| Computer and Information Sciences, General         | 28            | 36%                        | \$12,270    | \$34,426               | \$45,117               | \$54,697               | \$67,116               | \$76,106                | 0.41:1                         |
| Counseling Psychology                              | 11            | 36%                        | \$40,856    | \$27,199               | \$33,879               | \$38,124               | \$40,873               | \$47,508                | 3.25:1                         |
| Educational Administration and Supervision         | 20            | 25%                        | \$12,612    | \$41,046               | \$48,892               | \$54,082               | \$61,596               | \$65,568                | 0.37:1                         |
|                                                    | 0.7           | 500/                       | 000.000     | 000 045                | 000 547                | 000 005                | 011000                 | 0.40.500                | 0.10.1                         |