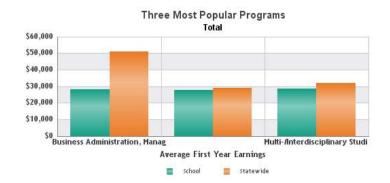

# Average Earnings by Degree Level All Majors \$90,000 \$80,000 \$70,000 \$60,000 \$50,000 \$30,000 \$20,000 \$10,000 1 3 5 8 10 Years Masters Degree Baccalaureate Degree Associate Degree

| Program                                            | # of<br>Grads | % Completers<br>with Loans | Avg<br>Loan | Avg<br>Year 1<br>Wages | Avg<br>Year 3<br>Wages | Avg<br>Year 5<br>Wages | Avg<br>Year 8<br>Wages | Avg<br>Year 10<br>Wages | Loan/1st<br>Year Wage<br>Ratio |
|----------------------------------------------------|---------------|----------------------------|-------------|------------------------|------------------------|------------------------|------------------------|-------------------------|--------------------------------|
| Degree Level: Total                                |               |                            |             |                        |                        |                        |                        |                         |                                |
| Accounting and Related Services                    | 39            | 56%                        | \$19,027    | \$33,625               | \$41,582               | \$56,996               | \$72,383               | \$94,321                | 0.73:1                         |
| Animal Sciences                                    | 38            | 42%                        | \$24,898    | \$24,803               | \$33,665               | \$41,727               | \$51,271               | \$58,825                | 2.41:1                         |
| Biochemistry, Biophysics and Molecular Biology     | 5             | 80%                        | \$76,084    | \$22,174               | \$34,122               | \$43,501               | \$35,518               | \$66,607                | 2.58:1                         |
| Biology, General                                   | 33            | 70%                        | \$51,235    | \$16,092               | \$24,698               | \$36,647               | \$66,569               | \$101,448               | 3.11:1                         |
| Business Administration, Management and Operations | 99            | 49%                        | \$19,211    | \$28,027               | \$38,461               | \$48,419               | \$61,279               | \$67,134                | 0.88:1                         |
| Chemistry                                          | 7             | 71%                        | \$47,838    | \$33,194               | \$36,636               | \$67,635               | \$67,429               | \$52,131                | 0.84:1                         |
| Communication and Media Studies                    | 59            | 53%                        | \$18,048    | \$24,259               | \$29,894               | \$42,571               | \$50,696               | \$60,748                | 1.04:1                         |
| Computer and Information Sciences, General         | 28            | 36%                        | \$12,270    | \$34,426               | \$45,117               | \$54,697               | \$67,116               | \$76,106                | 0.41:1                         |
| Counseling Psychology                              | 11            | 36%                        | \$40,856    | \$27,199               | \$33,879               | \$38,124               | \$40,873               | \$47,508                | 3.25:1                         |
| Educational Administration and Supervision         | 20            | 25%                        | \$12,612    | \$41,046               | \$48,892               | \$54,082               | \$61,596               | \$65,568                | 0.37:1                         |
|                                                    | 0.7           | 500/                       | 000.000     | 000 045                | 000 547                | 000 005                | 011000                 | 0.40.500                | 0.10.1                         |