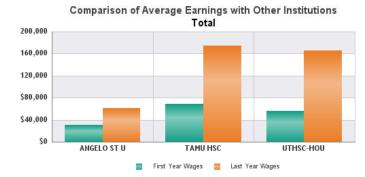

Tuition Fees (Undergraduate) | \$3,084        |
| Number of Graduates                  | 1,032          |
| Mean SAT Score (Undergraduate)       | 1,050          |
| Time to Degree (Undergraduate)       | 5.24           |
| Average Loan Amount                  | \$24,371       |
| Average First Year Earnings          | \$30,104       |
| Loan/1st Year Wage Ratio             | 1.12:1         |
| Percent of Completers with Loans     | 60%            |
| TX Unemployment Rate                 | 6%             |

For more information on graduates' placement immediately after graduation <u>click here</u>

# Average Earnings by Degree Level All Majors \$90,000 \$80,000 \$70,000 \$60,000 \$50,000 \$30,000 \$20,000 \$10,000 1 3 5 8 10 Years Masters Degree Baccalaureate Degree Associate Degree







| Program                                            | # of<br>Grads | % Completers<br>with Loans | Avg<br>Loan | Avg<br>Year 1<br>Wages | Avg<br>Year 3<br>Wages | Avg<br>Year 5<br>Wages | Avg<br>Year 8<br>Wages | Avg<br>Year 10<br>Wages | Loan/1st<br>Year Wage<br>Ratio |
|----------------------------------------------------|---------------|----------------------------|-------------|------------------------|------------------------|------------------------|------------------------|-------------------------|--------------------------------|
| Degree Level: Total                                |               |                            |             |                        |                        |                        |                        |                         |