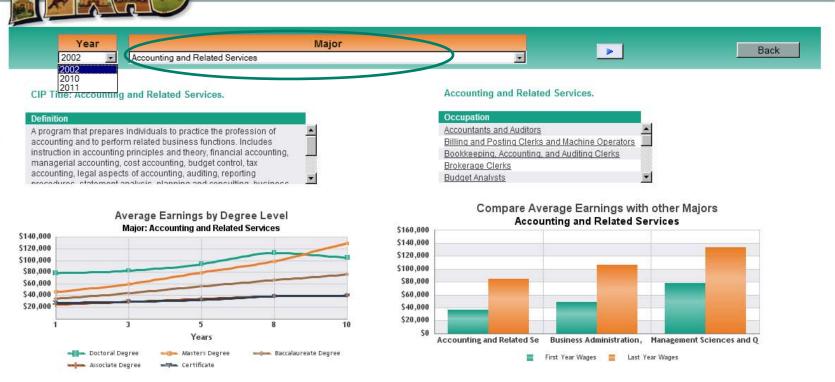

#### Texas Consumer Resource for Education and Workforce Statistics

The Texas Consumer Resource for Education and Workforce Statistics (Texas CREWS) is an interactive dashboard tool. providing comparative information about Texas public 2-year and 4-year postsecondary institutions. By evaluating programs and institutions on the basis of resultant wages and student loan levels, Texas CREWS will allow parents and students to make informed decisions about college and get the best return on their educational investment.

**GET STARTED**  Click to get started, then use the dropdown menus to search by program/major, institution, or by the occupation field of interest.

Joint Project of the Texas

pher Education Coordinating Board