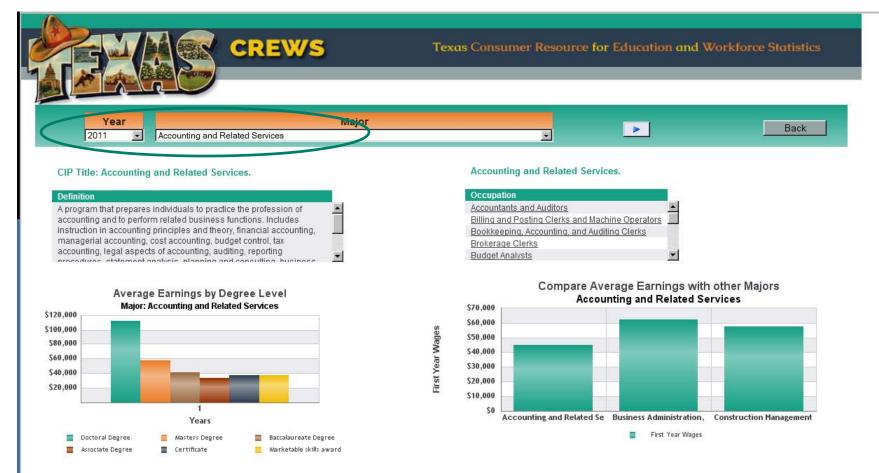

#### Texas Consumer Resource for Education and Workforce Statistics

The Texas Consumer Resource for Education and Workforce Statistics (Texas CREWS) is an interactive dashboard tool. providing comparative information about Texas public 2-year and 4-year postsecondary institutions. By evaluating programs and institutions on the basis of resultant wages and student loan levels, Texas CREWS will allow parents and students to make informed decisions about college and get the best return on their educational investment.

**GET STARTED**  Click to get started, then use the dropdown menus to search by program/major, institution, or by the occupation field of interest.

Joint Project of the Texas

pher Education Coordinating Board